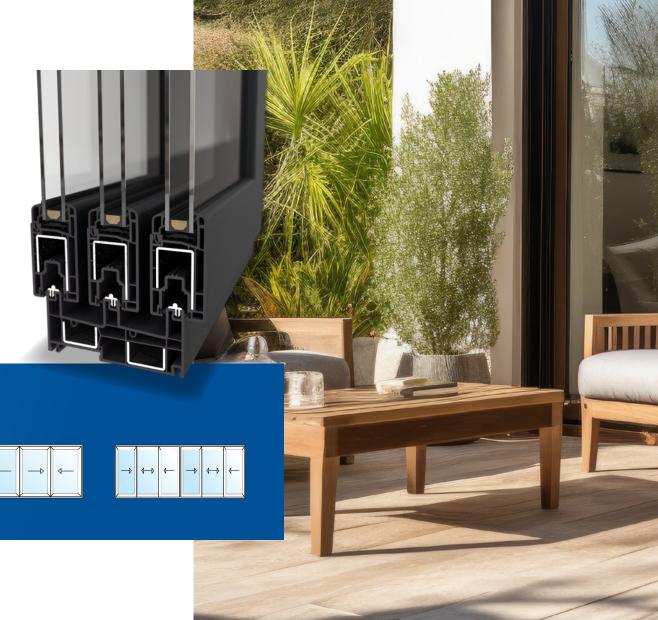

## **GEALAN Multi-Slide**

# WHERE STYLE MEETS FUNCTIONALITY

The GEALAN Multi-Slide sliding door system combines sleek design with easy functionality, offering stunning views and unparalleled convenience. With these innovative doors, you can experience the freedom to enjoy your outdoor space while maintaining a modern and stylish aesthetic.

**OPENING OPTIONS\*:** 

# EXPLORE THE VERSATILITY OF OPENING CONFIGURATIONS

The GEALAN Multi-Slide system offers various opening configurations, each designed to provide a unique combination of style and functionality.