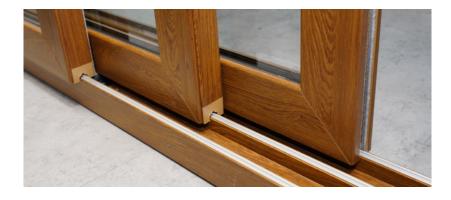

# **GEALAN-LINEAR**IN A CLASS OF ITS OWN

GEALAN-LINEAR's modern design gets top marks: clear-cut, linear, and no frills. It allows lots of light to enter your interior spaces. Furthermore, GEALAN's all-rounder has everything that architects, window manufacturers, builders, and renovators expect from a contemporary and reliable system.

#### TRENDY AND CLASSIC

GEALAN-LINEAR's clear-cut, angular design has a refreshingly timeless effect and is in keeping with contemporary architectural language. Particularly in new buildings, angular forms and distinct lines contribute to open and calmly designed facades.

#### LINEAR DESIGN LANGUAGE

The system is based on a consistent, distinct design language that is currently setting the tone in the architectural world. The angular design gives the frame an aluminum look, giving it a high-class aesthetic. A range of matching glazing strips continues the exterior elevation's consistent design – on the room side of the windows as well. Narrow visible widths in the frame and sash provide more light in the buildings.