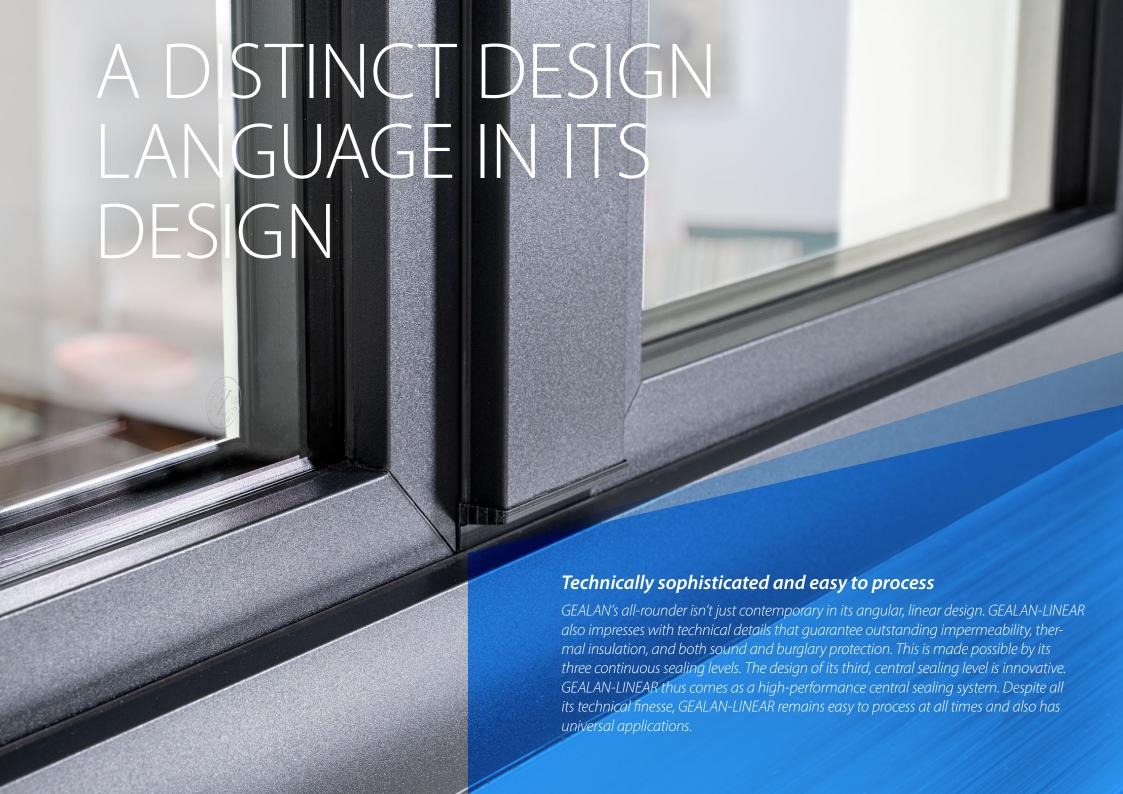

# **GEALAN-LINEAR**IN A CLASS OF ITS OWN

GEALAN-LINEAR's modern design gets top marks: clear-cut, linear, and no frills. It allows lots of light to enter your interior spaces. Furthermore, GEALAN's all-rounder has everything that architects, window manufacturers, builders, and renovators expect from a contemporary and reliable system.

#### TRENDY AND CLASSIC

GEALAN-LINEAR's clear-cut, angular design has a refreshingly timeless effect and is in keeping with contemporary architectural language. Particularly in new buildings, angular forms and distinct lines contribute to open and calmly designed facades.

#### LINEAR DESIGN LANGUAGE

The system is based on a consistent, distinct design language that is currently setting the tone in the architectural world. The angular design gives the frame an aluminum look, giving it a high-class aesthetic. A range of matching glazing strips continues the exterior elevation's consistent design – on the room side of the windows as well. Narrow visible widths in the frame and sash provide more light in the buildings.