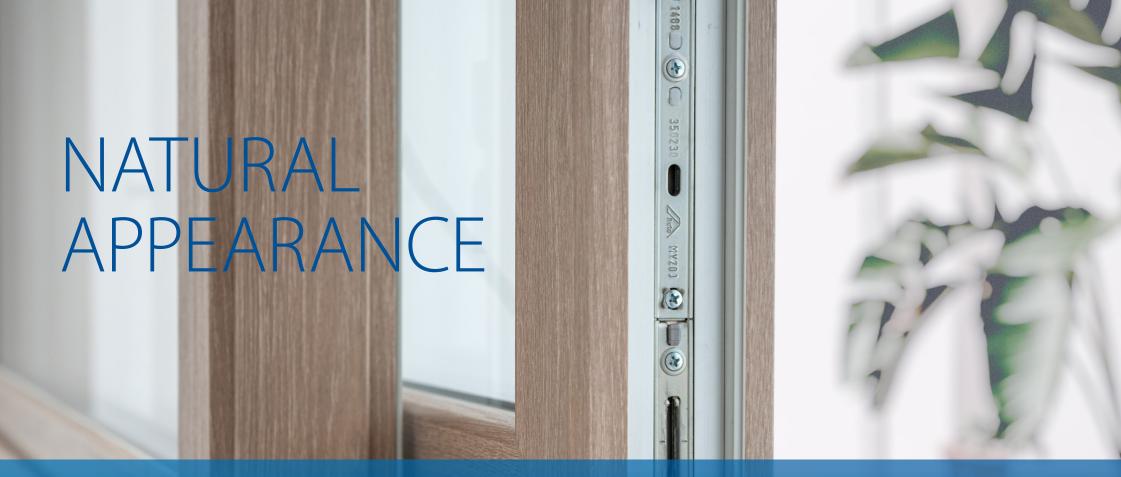

# ATTRACTIVE AND VERSATILE DECORATIVE FOILS

uPVC windows in a decorative wood and monochrome look are also available for those who appreciate a natural appearance without sacrificing the benefits of modern window technology. GEALAN offers an extensive range of decorative foils with different surface designs:

# ATTRACTIVE DECORATIVE AND MONOCHROME FOILS

Attractive decorative wood or monochrome foils are available for the windows of your choice: either foiled on the outside with a traditional white surface on the inside or foiled on both sides for a particularly premium look. Choose from a wide range of surface finishes to suit you and your home.

#### FOR ALL REQUIREMENTS

If you wish to take advantage of the outstanding properties of GEALAN-acrylcolor surface technology on the outside of your home, you can design the insides of your windows to match using decorative foil. With double-sided foiling, different decors are possible on the outside and inside. The outside of the windows matches the facade – on the inside, the window look is guided by the furnishing style. This opens an almost unlimited selection of possible combinations for all requirements.