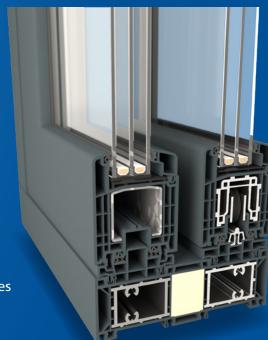

#### LINEAR DESIGN LANGUAGE

The system is based on a consistent, distinct design language that is currently setting the tone in the architectural world. The angular design gives the frame an aluminum look, giving it a high-class aesthetic. A range of matching glazing strips continues the exterior elevation's consistent design – on the room side of the windows as well. Narrow visible widths in the frame and sash provide more light in the buildings.

#### **S 8000**