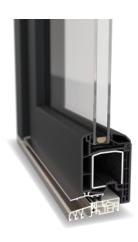

#### **GEALAN-SMOOVIO**

### A NEW GENERATION OF SLIDING ELEMENTS

#### **RELAXED SLIDING -IMPERMEABLE CLOSURE**

In the past, sliding windows were often characterised by low impermeability. With the GEALAN-SMOOVIO system, that's now a thing of the past thanks to its sophisticated locking mechanism.

For the first time, GEALAN-SMOOVIO combines the space-saving comfort of sliding solutions with extraordinary impermeability. This is made possible by the interaction between newly developed hardware components, innovative profile geometry, and optimized seals.

Gapless, circumferential sealing levels ensure excellent sealing against external influences when closed.

#### **PREMIUM COMPONENTS**

Intelligent components perform their job in secret. Special roller

systems and an extraordinary locking system ensure smooth operation and high impermeability.