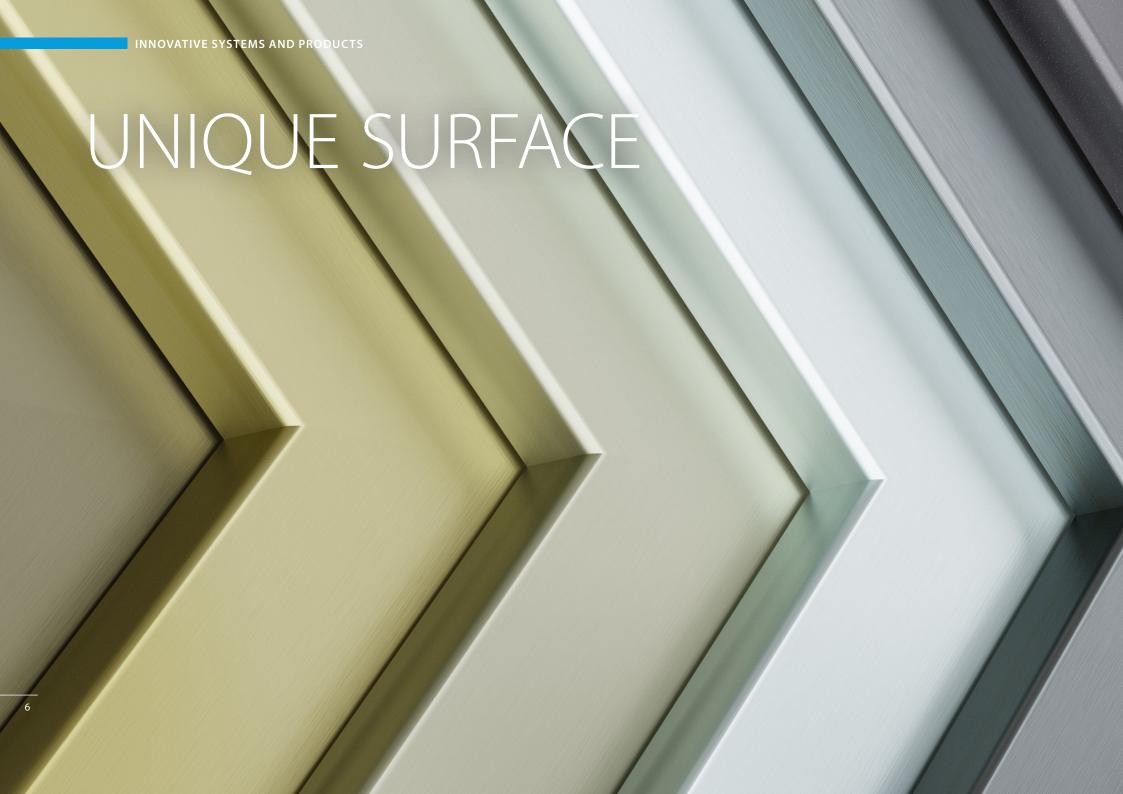

## **GEALAN-acrylcolor**

# PROVEN AND CONSTANTLY DEVELOPED FURTHER

GEALAN-acrylcolor profiles have been manufactured using the co-extrusion process since 1980. GEALAN sets a benchmark with this surface technology, because it differs significantly from typical coloring processes. During co-extrusion, the uPVC base body and the high-quality acrylic glass layer are inseparably bonded together.

We've been consistently developing our surface technology for over 40 years. Windows finished with GEALAN-acrylcolor combine aesthetic value with extraordinary durability. Even decades of weathering cannot harm these profiles.