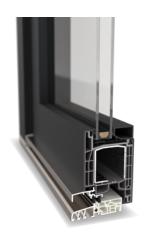

#### **GEALAN-LINEAR**

S 8000

#### WINDOW

IGU Thickness: From 0.8" to 2.0"

U-Factor: 0.25-0.14 Btu/h·ft²°F\*

Max Height: Up to 11' 6"

Max Height: Up to 11'6"

Max Width: Up to 11'6"

#### **DOOR**

 IGU Thickness:
 From 0.8" to 2.0"

 U-Factor:
 0.25-0.14 Btu/h·ft²°F\*

Max Height: Up to 7'8"

Max Width: Up to 3'10"

#### **S 8000**

## FOR THE PERFECT LIVING AMBIENCE

When designing this rebate seal system with its installation depth of 3", the focus was on economy and optimising materials – so as to ensure that fabrication remained straightforward and cost-efficient for window manufacturers.

## 3" INSTALLATION DEPTH

Ensure excellent thermal and sound insulation

# FIVE AND SIX-CHAMBER OPTIONS

In frames and sashes

#### LARGE MAIN CHAMBER

For holding large steel stiffeners

# UNIFORM STEEL CROSS-SECTIONS

For frames, sashes, and mullions