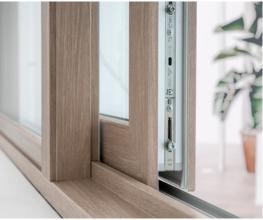

## S 9000 lift-slide door BENEFITS IN EVERY AREA

Sliding elements are a classic stylistic feature in modern living, with generously designed glass surfaces conveying a sense of comfort and elegance. The S 9000 lift-slide door from GEALAN more than meets these requirements, both visually and functionally.

- + Efficient
- + Design-oriented
- + Top thermal insulation values
- + Versatile
- + GEALAN-acrylcolor

GEALAN's S 9000 lift and slide door can be produced in sizes up to 240 x 105 inches, allowing for expansive and impressive door designs. Its almost threshold-free floor connection ensures a seamless transition between indoor and outdoor spaces, enhancing accessibility and visual continuity.

#### **EXCEPTIONAL LIGHT**

In the S 9000 lift and slide door, the usual leaf in the fixed panel is replaced by a narrower glazing profile. This step reduces the profile visible width in the fixed panel by over 50 %. Whether the door is open or closed is irrelevant here. In any case, lots of light can enter the room interior. Its almost threshold-free floor connection also removes the separation between inside and outside. And with this technology, the large door elements can easily and comfortably be moved.