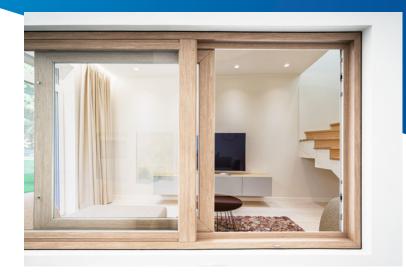

## **GEALAN Multi-Slide**

# WHERE STYLE MEETS FUNCTIONALITY

The GEALAN Multi-Slide sliding door system combines sleek design with easy functionality, offering stunning views and unparalleled convenience. With these innovative doors, you can experience the freedom to enjoy your outdoor space while maintaining a modern and stylish aesthetic.

# REIMAGINE YOUR LIVING SPACE

Imagine stepping through wide-open doors that seamlessly connect your living area to the beauty of your outdoor oasis. The GEALAN Multi-Slide sliding door system makes this dream a reality, creating a stunning transition between the indoor and outdoor worlds.