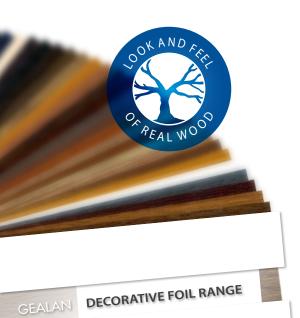

# **Colorful variety**

# ATTRACTIVE AND VERSATILE DECORATIVE FOILS

uPVC windows in a decorative wood and monochrome look are also available for those who appreciate a natural appearance without sacrificing the benefits of modern window technology. GEALAN offers an extensive range of decorative foils with different surface designs:

- + classic grained
- + matte
- + smooth
- + the real-wood look of the RealWood foil range

# ATTRACTIVE DECORATIVE AND MONOCHROME FOILS

Attractive decorative wood or monochrome foils are available for the windows of your choice: either foiled on the outside with a traditional white surface on the inside or foiled on both sides for a particularly premium look. Choose from a wide range of surface finishes to suit you and your home.