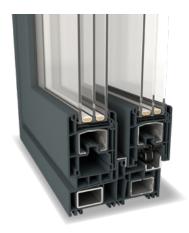

#### **S 8000**

## FOR THE PERFECT LIVING AMBIENCE

When designing this rebate seal system with its installation depth of 3", the focus was on economy and optimising materials – so as to ensure that fabrication remained straightforward and cost-efficient for window manufacturers.

## 3" INSTALLATION DEPTH

Ensure excellent thermal and sound insulation

# FIVE AND SIX-CHAMBER OPTIONS

In frames and sashes

#### LARGE MAIN CHAMBER

For holding large steel stiffeners

# UNIFORM STEEL CROSS-SECTIONS

For frames, sashes, and mullions