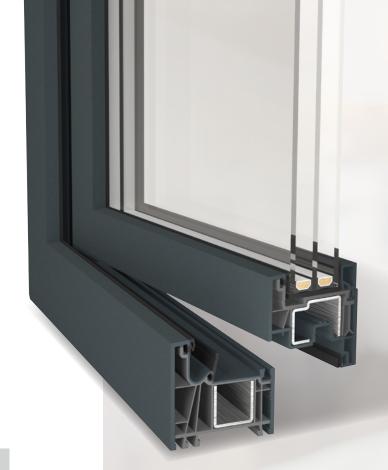

## S 9000 lift-slide door BENEFITS IN EVERY AREA

Sliding elements are a classic stylistic feature in modern living, with generously designed glass surfaces conveying a sense of comfort and elegance. The S 9000 lift-slide door from GEALAN more than meets these requirements, both visually and functionally.

- + Efficient
- + Design-oriented
- + Top thermal insulation values
- + Versatile
- + GEALAN-acrylcolor

GEALAN's S 9000 lift and slide door can be produced in sizes up to 240 x 105 inches, allowing for expansive and impressive door designs. Its almost threshold-free floor connection ensures a seamless transition between indoor and outdoor spaces, enhancing accessibility and visual continuity.

#### **EXCEPTIONAL LIGHT**

In the S 9000 lift and slide door, the usual leaf in the fixed panel is replaced by a narrower glazing profile. This step reduces the profile visible width in the fixed panel by over 50 %. Whether the door is open or closed is irrelevant here. In any case, lots of light can enter the room interior. Its almost threshold-free floor connection also removes the separation between inside and outside. And with this technology, the large door elements can easily and comfortably be moved.

Even in its basic version, the S 9000 lift and slide door achieves a very good thermal insulation. Another system advantage is the possibility of triple glazing up to 2 inches thickness.