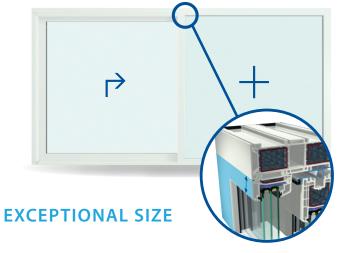

# up to 80"

# LARGE WINDOW ELEMENTS THROUGH STABLE PROFILES

- + Particular attention was paid to profile stability during the development of the S 8000 system. The dimensioning of the main chamber to accommodate the steel stiffener in the five-chamber profiles was correspondingly large.
- + With large windows, significant forces act on the window elements. Sturdy steel stiffeners ensure high flexural strength and enable the construction of large windows.