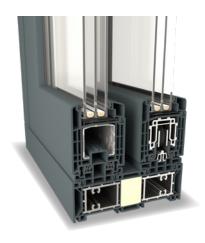

#### **GEALAN-LINEAR**

S 8000

#### WINDOW

IGU Thickness: From 0.8" to 2.0"

U-Factor: 0.25-0.14 Btu/h·ft²°F\*

Max Height: Up to 11' 6"

Max Height: Up to 11'6"

Max Width: Up to 11'6"

#### **DOOR**

 IGU Thickness:
 From 0.8" to 2.0"

 U-Factor:
 0.25-0.14 Btu/h·ft²°F\*

Max Height: Up to 7'8"

Max Width: Up to 3'10"