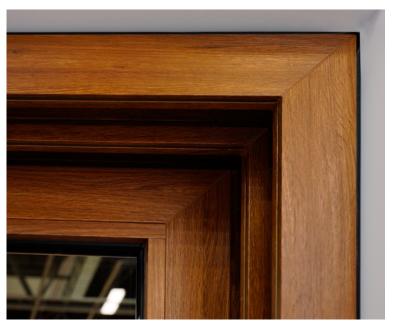

# ATTRACTIVE AND VERSATILE DECORATIVE FOILS

uPVC windows in a decorative wood and monochrome look are also available for those who appreciate a natural appearance without sacrificing the benefits of modern window technology. GEALAN offers an extensive range of decorative foils with different surface designs:

- + classic grained
- + matte
- + smooth
- + the real-wood look of the RealWood foil range

**GRAINED FOILS** 

Whether for renovation or a new build: classic decorative foils and their grained surfaces combine the positive properties of modern uPVC windows with the decorative effect of wood.

**REALWOOD** 

RealWood foils are much less shiny than standard wooden decorative foils. Their attractive embossing gives uPVC windows the natural look of wood, even though these foils aren't made of wood.