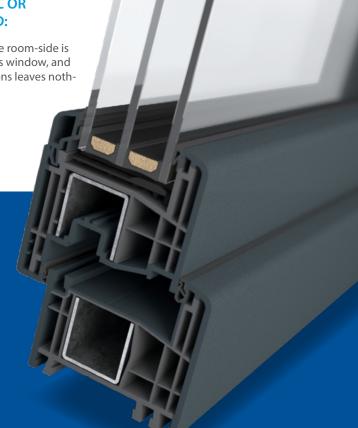

## FOR THE PERFECT LIVING AMBIENCE

When designing this rebate seal system with its installation depth of 3", the focus was on economy and optimising materials – so as to ensure that fabrication remained straightforward and cost-efficient for window manufacturers.

# WHETHER CLASSIC OR DESIGN-ORIENTED:

The glazing bead on the room-side is the cherry on top of this window, and the wide range of options leaves nothing to be desired.

## 3" INSTALLATION DEPTH

Ensure excellent thermal and sound insulation

# FIVE AND SIX-CHAMBER OPTIONS

In frames and sashes

#### LARGE MAIN CHAMBER

For holding large steel stiffeners

# UNIFORM STEEL CROSS-SECTIONS

For frames, sashes, and mullions

# AVAILABLE IN A WIDE RANGE OF COLORS

Available in GEALAN-acrylcolor colors as well as in a number of wooden and decorative foils