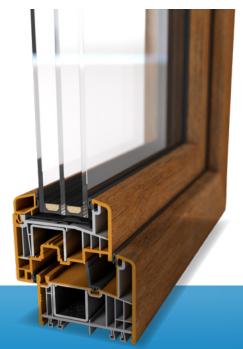

#### FOR ALL REQUIREMENTS

If you wish to take advantage of the outstanding properties of GEALAN-acrylcolor surface technology on the outside of your home, you can design the insides of your windows to match using decorative foil. With double-sided foiling, different decors are possible on the outside and inside. The outside of the windows matches the facade – on the inside, the window look is guided by the furnishing style. This opens an almost unlimited selection of possible combinations for all requirements.

**GRAINED FOILS** 

Whether for renovation or a new build: classic decorative foils and their grained surfaces combine the positive properties of modern uPVC windows with the decorative effect of wood.

**REALWOOD** 

RealWood foils are much less shiny than standard wooden decorative foils. Their attractive embossing gives uPVC windows the natural look of wood, even though these foils aren't made of wood.