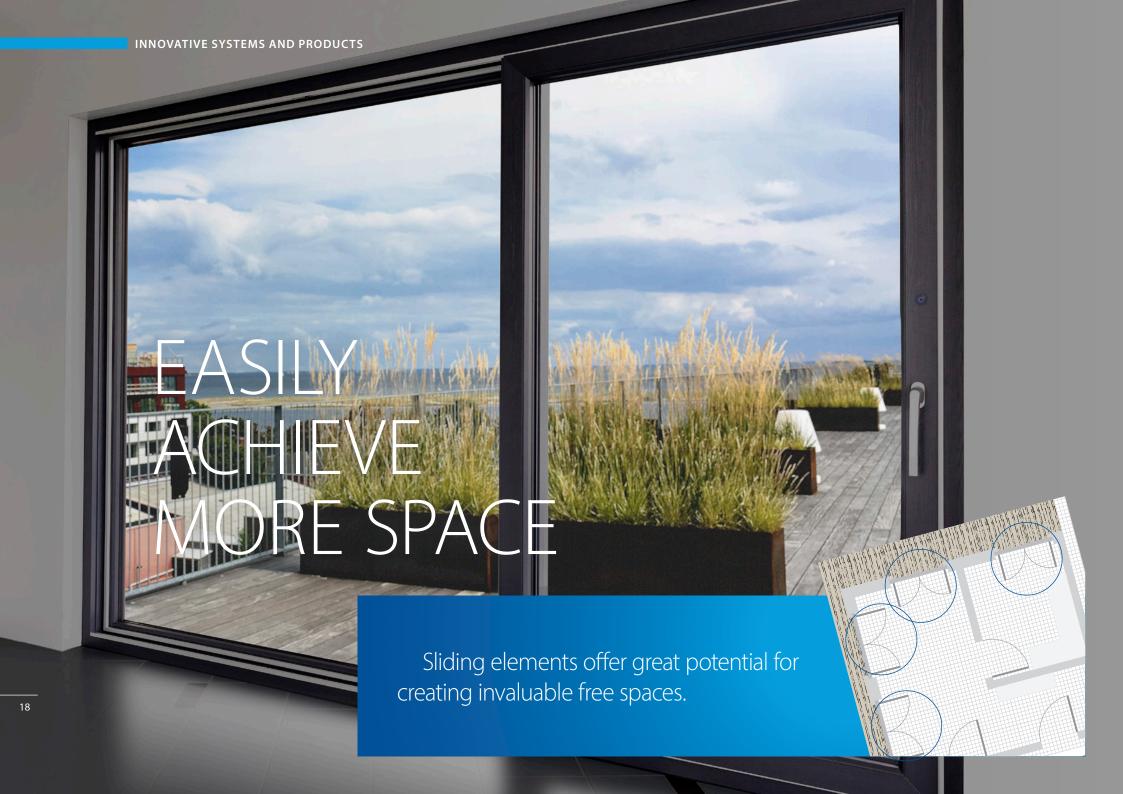

## S 9000 lift-slide door BENEFITS IN EVERY AREA

Sliding elements are a classic stylistic feature in modern living, with generously designed glass surfaces conveying a sense of comfort and elegance. The S 9000 lift-slide door from GEALAN more than meets these requirements, both visually and functionally.

- + Efficient
- + Design-oriented
- + Top thermal insulation values
- + Versatile
- + GEALAN-acrylcolor

GEALAN's S 9000 lift and slide door can be produced in sizes up to 240 x 105 inches, allowing for expansive and impressive door designs. Its almost threshold-free floor connection ensures a seamless transition between indoor and outdoor spaces, enhancing accessibility and visual continuity.

#### SAVES SPACE AND OPENS UP THE ROOM

Sliding elements provide a significant advantage for the living space, as there is no need to account for a swivel range for door and window sashes. This means that the living space right in front of the window can also be utilized.