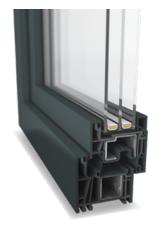

#### **GEALAN-LINEAR**

S 8000

#### **S 8000**

## FOR THE PERFECT LIVING AMBIENCE

When designing this rebate seal system with its installation depth of 3", the focus was on economy and optimising materials – so as to ensure that fabrication remained straightforward and cost-efficient for window manufacturers.