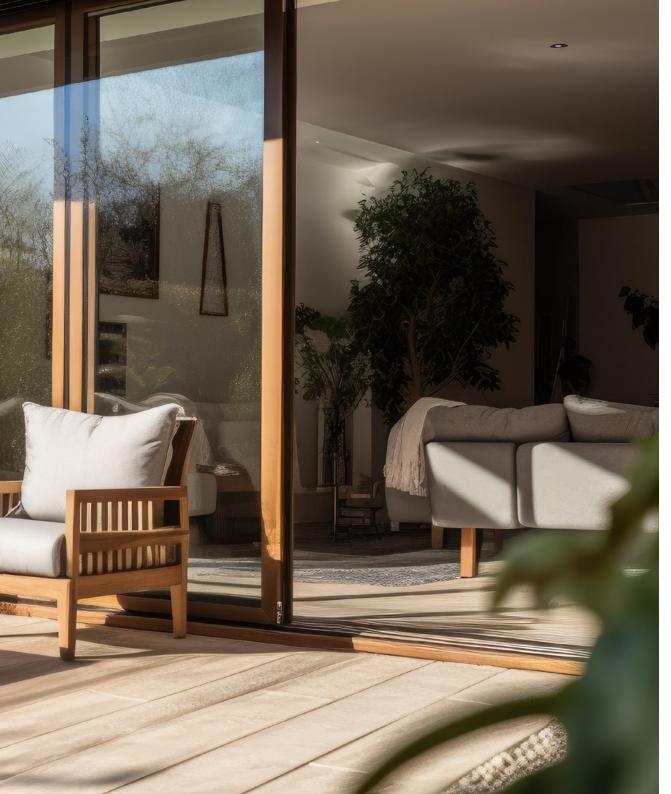

## S 9000 lift-slide door BENEFITS IN EVERY AREA

Sliding elements are a classic stylistic feature in modern living, with generously designed glass surfaces conveying a sense of comfort and elegance. The S 9000 lift-slide door from GEALAN more than meets these requirements, both visually and functionally.

- + Efficient
- + Design-oriented
- + Top thermal insulation values
- + Versatile
- + GEALAN-acrylcolor

GEALAN's S 9000 lift and slide door can be produced in sizes up to 240 x 105 inches, allowing for expansive and impressive door designs. Its almost threshold-free floor connection ensures a seamless transition between indoor and outdoor spaces, enhancing accessibility and visual continuity.

#### **EXCEPTIONAL LIGHT**

In the S 9000 lift and slide door, the usual leaf in the fixed panel is replaced by a narrower glazing profile. This step reduces the profile visible width in the fixed panel by over 50 %. Whether the door is open or closed is irrelevant here. In any case, lots of light can enter the room interior. Its almost threshold-free floor connection also removes the separation between inside and outside. And with this technology, the large door elements can easily and comfortably be moved.