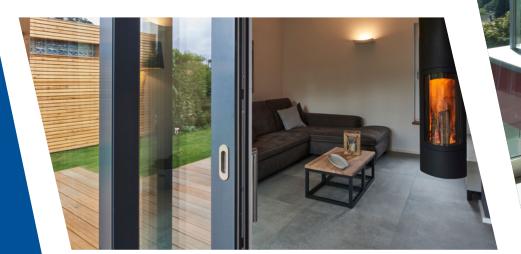

## S 9000 lift-slide door BENEFITS IN EVERY AREA

Sliding elements are a classic stylistic feature in modern living, with generously designed glass surfaces conveying a sense of comfort and elegance. The S 9000 lift-slide door from GEALAN more than meets these requirements, both visually and functionally.

- + Efficient
- + Design-oriented
- + Top thermal insulation values
- + Versatile
- + GEALAN-acrylcolor

GEALAN's S 9000 lift and slide door can be produced in sizes up to 240 x 105 inches, allowing for expansive and impressive door designs. Its almost threshold-free floor connection ensures a seamless transition between indoor and outdoor spaces, enhancing accessibility and visual continuity.

#### **EXCEPTIONAL LIGHT**

In the S 9000 lift and slide door, the usual leaf in the fixed panel is replaced by a narrower glazing profile. This step reduces the profile visible width in the fixed panel by over 50 %. Whether the door is open or closed is irrelevant here. In any case, lots of light can enter the room interior. Its almost threshold-free floor connection also removes the separation between inside and outside. And with this technology, the large door elements can easily and comfortably be moved.