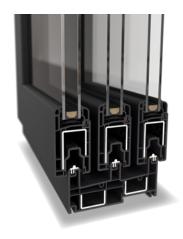

## **GEALAN Multi-Slide**

# WHERE STYLE MEETS FUNCTIONALITY

The GEALAN Multi-Slide sliding door system combines sleek design with easy functionality, offering stunning views and unparalleled convenience. With these innovative doors, you can experience the freedom to enjoy your outdoor space while maintaining a modern and stylish aesthetic.

**OPENING OPTIONS\*:** 

# EXPLORE THE VERSATILITY OF OPENING CONFIGURATIONS

The GEALAN Multi-Slide system offers various opening configurations, each designed to provide a unique combination of style and functionality.

# REIMAGINE YOUR LIVING SPACE

Imagine stepping through wide-open doors that seamlessly connect your living area to the beauty of your outdoor oasis. The GEALAN Multi-Slide sliding door system makes this dream a reality, creating a stunning transition between the indoor and outdoor worlds.