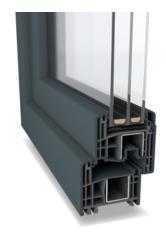

## S 9000 lift-slide door BENEFITS IN EVERY AREA

Sliding elements are a classic stylistic feature in modern living, with generously designed glass surfaces conveying a sense of comfort and elegance. The S 9000 lift-slide door from GEALAN more than meets these requirements, both visually and functionally.

- + Efficient
- + Design-oriented
- + Top thermal insulation values
- + Versatile
- + GEALAN-acrylcolor

GEALAN's S 9000 lift and slide door can be produced in sizes up to 240 x 105 inches, allowing for expansive and impressive door designs. Its almost threshold-free floor connection ensures a seamless transition between indoor and outdoor spaces, enhancing accessibility and visual continuity.

#### **EXCEPTIONAL LIGHT**

In the S 9000 lift and slide door, the usual leaf in the fixed panel is replaced by a narrower glazing profile. This step reduces the profile visible width in the fixed panel by over 50 %. Whether the door is open or closed is irrelevant here. In any case, lots of light can enter the room interior. Its almost threshold-free floor connection also removes the separation between inside and outside. And with this technology, the large door elements can easily and comfortably be moved.

Even in its basic version, the S 9000 lift and slide door achieves a very good thermal insulation. Another system advantage is the possibility of triple glazing up to 2 inches thickness.